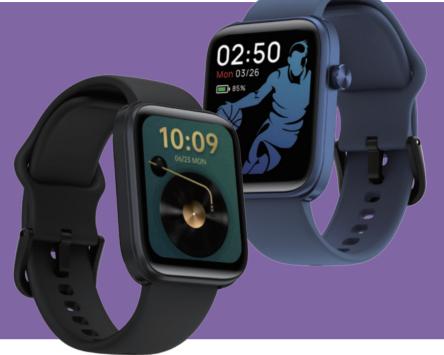

#### **Specification**

- MCU: RTL8763E
- Screen: 1.32" TFT
- Screen Resolution: 360x360
- Bluetooth: BLE5.2
- Waterproof: IP68
- Working Days:5-7days (Lab test result)
- Standby Days:20days (Lab test result)
- Battery Capacity:270 mAh

#### **Specification**

- MCU:RTL8763E
- Screen:1.43"Amoled
- Screen Resolution:466x466
- Bluetooth:BLE5.2
- Waterproof:IP68
- Working Days:5-7days (Lab test result)
- Standby Days:20days (Lab test result)
- Battery Capacity:270 mAh