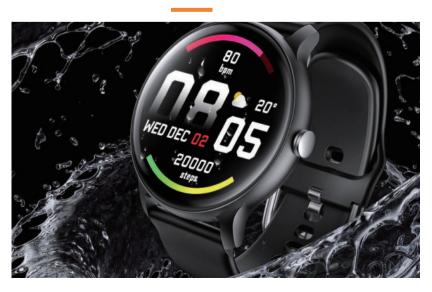

#### **Specification**

- MCU:RTL8763E
- Screen:1.43"Amoled
- Screen Resolution:466x466
- Bluetooth:BLE5.2
- Waterproof:IP68
- Working Days:5-7days (Lab test result)
- Standby Days:20days (Lab test result)
- Battery Capacity:270 mAh