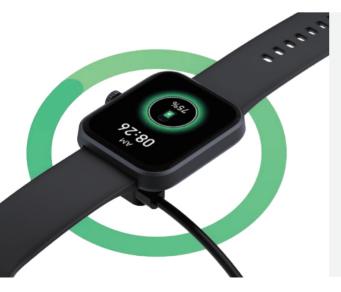

#### **Specification**

- MCU: RTL8763E
- Screen: 1.32" TFT
- Screen Resolution: 360x360
- Bluetooth: BLE5.2
- Waterproof: IP68
- Working Days:5-7days (Lab test result)
- Standby Days:20days (Lab test result)
- Battery Capacity:270 mAh