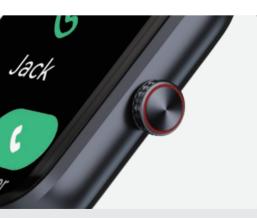

ical blood oxygen data

Stress monitoring

All-day stress monitor, you can view historical stress data

Weather forecast

It supports checking weather conditions for 7 days and daily real-time weather conditions.

Sleep tracking

Record your sleep time and sleep state

Women's health care

Record female menstrual period and ovulation period

Breath training

Help you regulate breathing and relax

#### Call&Message Notification

calls and messages will be pushed to the watch in time. Never miss important phone calls and notifications

Music control

You can control the music on the phone (cannot store music on the watch)

Drink water reminder

Remind you to drink water if you always forget it

More function

Event reminder, Alarm, Timer, Stopwatch, World time, Walk reminder, remote camera



Aluminum alloy middle frame, durable and stylish



Unique slim body, skin-friendly strap, fits the wrist, wears smoothly



1.69 inch retina HD screen, brings stunning visualclarity and exquisite display.

#### ELUCK

# **MW02**

#### **Specification**

- MCU:RTL8762D
- Screen:1.69"TFT-LCD
- Screen Resolution:240x280
- Bluetooth:BLE5.1
- Waterproof:5ATM
- Working Days:5-7days (Lab test result)
- Standby Days: 40days (Lab test result)
- Battery Capacity:300 mAh



















Outdoor running、Indoor running、 outdoor Walking , Indoor walking , Hiking, outdoor Cycling...

Heart rate monitoring

14 Sport modes

All day continuous heart rate monitor, you can view historical heart rate data

Blood oxygen monitoring All-day blood oxygen monitor, you can

view historical blood oxygen data

S