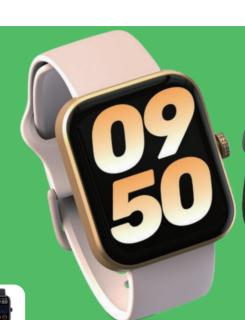

ime. Never miss important phone calls and notifications

Music control

You can control the music on the phone (cannot store music on the watch)

Drink water reminder

Remind you to drink water if you always forget it

More function

Event reminder, Alarm, Timer, Stopwatch, World time, Walk reminder, remote camera



Aluminum alloy middle frame, durable and stylish



Unique slim body, skin-friendly strap, fits the wrist, wears smoothly



1.69 inch retina HD screen, brings stunning visualclarity and exquisite display.

#### ELUCK

# **MW02**

#### **Specification**

- MCU:RTL8762D
- Screen:1.69"TFT-LCD
- Screen Resolution:240x280
- Bluetooth:BLE5.1
- Waterproof:5ATM
- Working Days:5-7days (Lab test result)
- Standby Days: 40days (Lab test result)
- Battery Capacity:300 mAh



















Outdoor running、Indoor running、 outdoor Walking , Indoor walking , Hiking, outdoor Cycling...

Heart rate monitoring

14 Sport modes

All day continuous heart rate monitor, you can view historical heart rate data

Blood oxygen monitoring All-day blood oxygen monitor, you can

view historical blood oxygen data

Stress monitoring

All-day stress monitor, you can view historical stress data

Weather forecast

It supports checking weather conditions for 7 days and daily real-time weather conditions.

Sleep tracking

Record your sleep time and sleep state

Women's health care

Record female menstrual period and ovulation period

😩 Breath training

Help you regulate breathing and relax

Call&Message Notification

calls and messages will be pushed to the watch in time. Never miss important ph