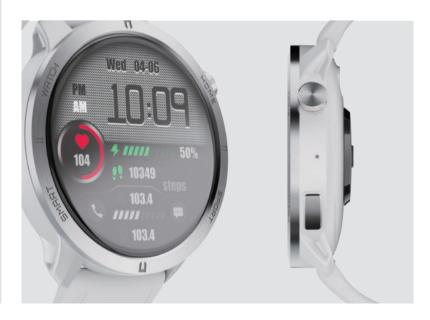

#### **Specification**

- MCU: RTL8762D
- Screen: 1.39" IPS
- Screen Resolution: 360x360
- Bluetooth: BLE5.0
- Waterproof: IP68
- Working Days:8-10days (Lab test result)
- Standby Days:12-15days (Lab test result)
- Battery Capacity:430 mAh

#### **GPS** motion records your every step

14 Sport modes

Running、Hiking、Indoor running、 Indoor walking、Cycling、Mountain climbing...

Heart rate monitoring

All day continuous heart rate monitor, you can view historical heart rate data

Blood oxygen monitoring All-day blood oxygen monitor, you can view historical blood oxygen data

Sleep tracking

Record your sleep time and sleep state

Compass

Click the compass function icon to enter the interface, and calibrate the compass according to the figure-of-eight direction. Call&Message Notification

calls and messages will be pushed to the watch in time. Never miss important phone calls and notifications

**GPS** 

GPS, Beidou satellite precise positioning and accurate recording

↑ Pressure altitude

Click the barometric altitude function icon to enter the interface to calibrate the altitude and current barometric pressure

Bluetooth calling

Call friends and family anytime

More function

Event reminder、Alarm、Timer、Weather forecast、Music control、Remote shoot...