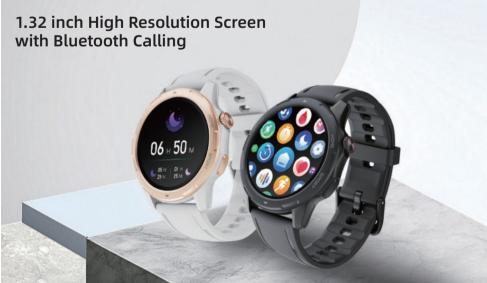

#### **Specification**

- MCU: RTL8763E
- Screen: 1.32" TFT
- Screen Resolution: 360x360
- Bluetooth: BLE5.2
- Waterproof: IP68
- Working Days:5-7days (Lab test result)
- Standby Days:20days (Lab test result)
- Battery Capacity:270 mAh

#### **Specification**

- MCU:RTL8763E
- Screen:1.43"Amoled
- Screen Resolution:466x466
- Bluetooth:BLE5.2
- Waterproof:IP68
- Working Days:5-7days (Lab test result)
- Standby Days:20days (Lab test result)
- Battery Capacity:270 mAh