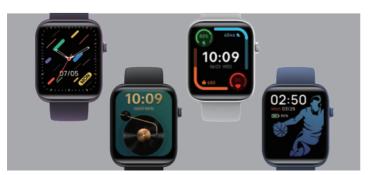

#### A wide range of dials to choose from

Built-in personalised dials according to your daily mood and your outfit.