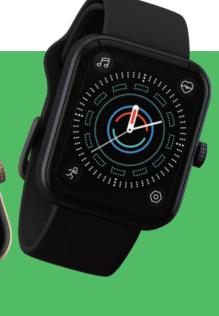

e. Never miss important phone calls and notifications

Music control

You can control the music on the phone (cannot store music on the watch)

Drink water reminder

Remind you to drink water if you always forget it

More function

Event reminder, Alarm, Timer, Stopwatch, World time, Walk reminder, remote camera



Aluminum alloy middle frame, durable and stylish



Unique slim body, skin-friendly strap, fits the wrist, wears smoothly



1.69 inch retina HD screen, brings stunning visualclarity and exquisite display.

#### ELUCK

# **MW02**

#### **Specification**

- MCU:RTL8762D
- Screen:1.69"TFT-LCD
- Screen Resolution:240x280
- Bluetooth:BLE5.1
- Waterproof:5ATM
- Working Days:5-7days (Lab test result)
- Standby Days: 40days (Lab test result)
- Battery Capacity:300 mAh



















Outdoor running、Indoor running、 outdoor Walking , Indoor walking , Hiking, outdoor Cycling...

Heart rate monitoring

14 Sport modes

All day continuous heart rate monitor, you can view historical heart rate data

Blood oxygen monitoring All-day blood oxygen monitor, you can

view historical blood oxygen data

Stress monitoring

All-day stress monitor, you can view historical stress data

Weather forecast

It supports checking weather conditions for 7 days and daily real-time weather conditions.

Sleep tracking

Record your sleep time and sleep state

Women's health care

Record female menstrual period and ovulation period

😩 Breath training

Help you regulate breathing and relax

Call&Message Notification

calls and messages will be pushed to the watch in time. Never miss important phon