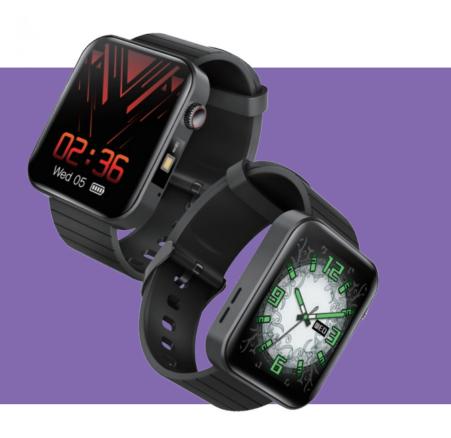

#### **Specification**

- MCU: RTL8763E
- Screen: 1.32" TFT
- Screen Resolution: 360x360
- Bluetooth: BLE5.2
- Waterproof: IP68
- Working Days:5-7days (Lab test result)
- Standby Days:20days (Lab test result)
- Battery Capacity:270 mAh

#### **Specification**

- MCU:RTL8763E
- Screen:1.43"Amoled
- Screen Resolution:466x466
- Bluetooth:BLE5.2
- Waterproof:IP68
- Working Days:5-7days (Lab test result)
- Standby Days:20days (Lab test result)
- Battery Capacity:270 mAh