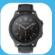

#### **Specification**

- MCU: RTL8763E
- Screen: 1.32" TFT
- Screen Resolution: 360x360
- Bluetooth: BLE5.2
- Waterproof: IP68
- Working Days:5-7days (Lab test result)
- Standby Days:20days (Lab test result)
- Battery Capacity:270 mAh

#### **Specification**

- MCU:RTL8763E
- Screen:1.43"Amoled
- Screen Resolution:466x466
- Bluetooth:BLE5.2
- Waterproof:IP68
- Working Days:5-7days (Lab test result)
- Standby Days:20days (Lab test result)
- Battery Capacity:270 mAh