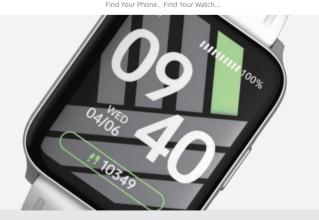

Stress monitoring

All-day stress monitor, you can view

Weather forecast

It supports checking weather conditions for 7 days and daily real-time weather conditions.

09 40

100%

104

Sleep tracking