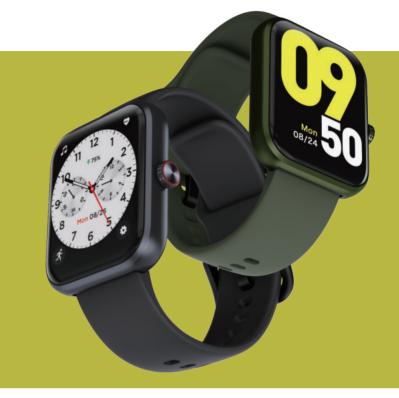

# **MW07**

#### **Specification**

- MCU:AST3085
- Screen:1.9" HD TFT
- Screen Resolution:320x386
- Bluetooth:BLE5.3
- Waterproof:IP68
- Working Days:5-7days (Lab test result)
- Standby Days: 20days (Lab test result)
- Battery Capacity:270 mAh