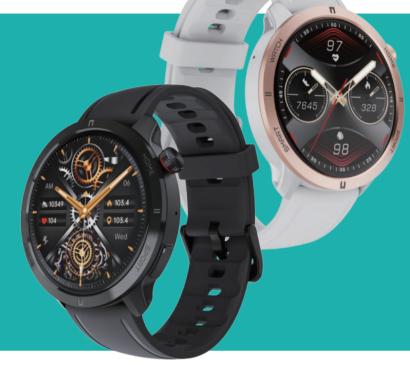

men's health care
 Record female menstrual period and ovulation period

Find phone

Help you find your forgotten phone

Call&Message Notification

calls and messages will be pushed to the watch in time. Never miss important phone calls and notifications

Music control

You can control the music on the phone (cannot store music on the watch)

Bluetooth calling

Call friends and family anytime

••• More function

Alarm、Stopwatch、Countdown、Drink Water Reminder、Sedentary Reminder...

#### All-day health Monitoring

24hrs heart-rate blood oxygen











#### **Specification**

- MCU:RTL8763E
- Screen:1.43"Amoled
- Screen Resolution:466x466
- Bluetooth:BLE5.2
- Waterproof:IP68
- Working Days:5-7days (Lab test result)
- Standby Days:20days (Lab test result)
- Battery Capacity:270 mAh













#### 100+ sport modes

Running, walking, cycling, climbing, spinning, yoga, badminton, table tennis, rowing, sit-ups, free training, etc..



All day continuous heart rate monitor, vou can view historical heart rate data

Blood oxygen monitoring

All-day blood oxygen monitor, you can view historical blood oxygen data



Always show the clock when the screen

Sleep tracking

Record your sleep time and sleep state

Bluetooth calling Call friends and family anytime Call&Message Notification calls and messages will be pushed to the

watch in time. Never miss important phone calls and notifications

ELUCK

Music control

You can control the music on the phone (cannot store music on the watch)

More function

Bluetooth camera control、Call&Message Notification , Drink water reminder , Alarm ,