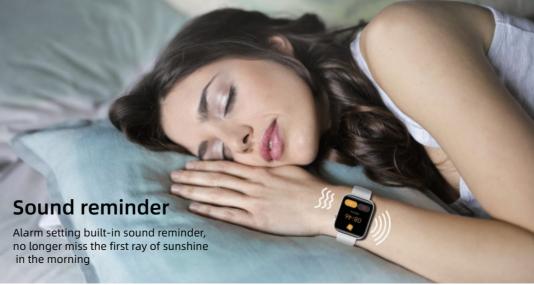

AOD clock

Always show the clock when the screen

Voice reminder

Alarm setting built-in sound reminder, no longer miss the first ray of sunshine in

More function

Music control、Bluetooth camera control、Drink water reminder, Cloud Watch Dial, Alarm Countdown, Stopwatch, Sedentary reminder.