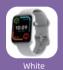

#### **Specification**

- MCU: RTL8763E
- Screen: 1.32" TFT
- Screen Resolution: 360x360
- Bluetooth: BLE5.2
- Waterproof: IP68
- Working Days:5-7days (Lab test result)
- Standby Days:20days (Lab test result)
- Battery Capacity:270 mAh