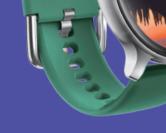

ize

Intelligent Motion Recoganize

Call&Message Notification

calls and messages will be pushed to the watch in time. Never miss important phone calls and notifications

AOD clock

Always show the clock when the screen

Voice reminder

Alarm setting built-in sound reminder, no longer miss the first ray of sunshine in

More function

Music control、Bluetooth camera control、Drink water reminder, Cloud Watch Dial, Alarm Countdown, Stopwatch, Sedentary reminder.





1.78 inch Amoled screen, brings stunning visualclarity and exquisite display.





# **T59**

#### **Specification**

- MCU:GR5515
- Screen:1.28"TFT
- Screen Resolution:240x240
- Bluetooth:BLE5.0
- Waterproof:IP67
- Working Days:5-7days (Lab test result)
- Standby Days:12-15days (Lab test result)
- Battery Capacity:200 mAh











Sleep tracking





Music control

More function

Turn wrist bright screen, time display, remote camera、stopwatch、Do not disturb the mode Settings look for the bracelet ...

#### Multiple sport modes



Blood oxygen monitoring

Weather push

#### **Enjoy sports moments**



#### IP67 waterproof and dustproof





# **MW07**

#### **Specification**

- MCU:AST3085
- Screen:1.9" HD TFT
- Screen Resolution:320x386
- Bluetooth:BLE5.3
- Waterproof:IP68
- Working Days:5-7days (Lab test result)
- Standby Days: 20days (Lab test result)
- Battery Capacity:270 mAh









Purple

Blu





- Blood oxygen monitoring
- Weather forecast
- Sleep tracking
- Bluetooth calling
- Music control
- Messages and calls alert
- ⚠ Women's health care
- Stress monitoring
- Voice reminder
- Intelligent Motion Rec