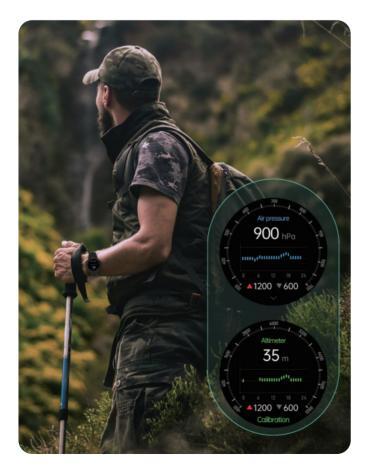

#### The altitude of atmospheric pressure makes exploration higher

calls and messages will be pushed to the watch in time. Never miss important phone calls and notifications

**GPS** 

GPS, Beidou satellite precise positioning and accurate recording

↑ Pressure altitude

Click the barometric altitude function icon to enter the interface to calibrate the altitude and current barometric pressure