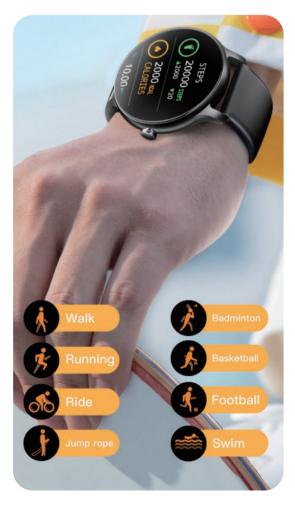

G

Walking、Running、Climbing、Yoga、Cycling、Swimming、Golf、Elliptical、Basketball、Football...

Heart rate monitoring

All day continuous heart rate monitor,
you can view historical heart rate data

Blood oxygen monitoring
 All-day blood oxygen monitor, you can view historical blood oxygen data

#### 100+ sport modes

Running, walking, cycling, climbing, spinning, yoga, badminton, table tennis, rowing, sit-ups, free training, etc..

All day continuous heart rate monitor, vou can view historical heart rate data