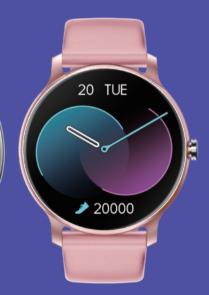

#### **Specification**

- MCU: RTL8763E
- Screen: 1.32" TFT
- Screen Resolution: 360x360
- Bluetooth: BLE5.2
- Waterproof: IP68
- Working Days:5-7days (Lab test result)
- Standby Days:20days (Lab test result)
- Battery Capacity:270 mAh